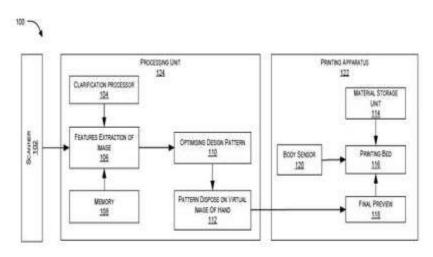

## (57) Abstract :

A device for printing a design pattern on a part of body is disclosed. The device includes a scanner for scanning the part of the body on which the design is to be printed. A processing unit operatively coupled with the scanner, the processing unit comprising a processor coupled to a memory, the memory storing instructions executable by the processor to extract set of features from the scanned part of the body, wherein the set of features pertains to physical texture and dimensions of the scanned part of the body, in response to receipt of a set of instructions pertaining to selection of at least one of a set of design patterns, optimize the selected at least one design pattern based on the extracted set of features, and generate an output signal to enable printing of the optimized design pattern on the part of the body.